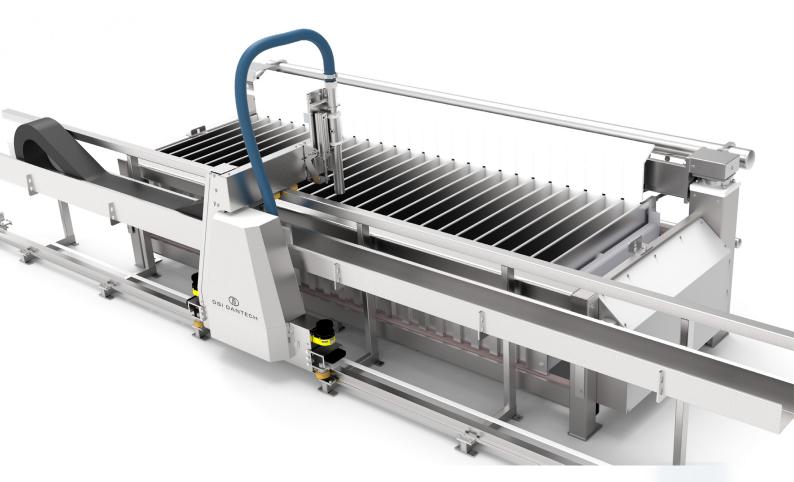

#### automatic

# liquid filler system

Customizable and automatic robots for filling liquids and fluids in vertical plate freezers. Achieve a uniform and precise filling for optimal utilization and same block sizes, while minimizing the risk of spillage and contamination of products with human contact.

Block freezing facilitates subsequent handling and palletizing of your product. The liquid filler serves up to 5 freezers or the equivalent of 10 pallets of frozen product.

### features

- $\cdot$  automated precise filling
- · capacity 8640l/h, 144l/min
- $\cdot$  minimum labor needed
- $\cdot$  hygienic and easy to clean
- $\cdot$  single string
- $\cdot$  minimize time and waste
- $\cdot$  pipeline suitable for CIP cleaning