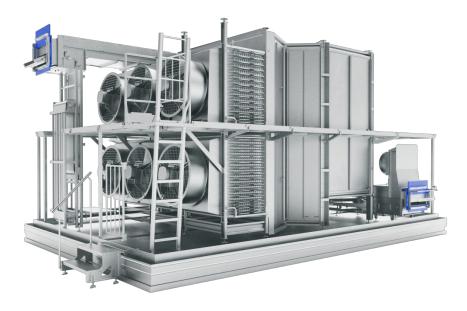

### spiral carton freezer

Our Spinal Canton Freezer is specifically designed for food packed in carton boxes or on trays with long retention times. It consumes up to 50% less energy and freezes up to 60% faster than other blast and conventional carton box freezers on the market. This has a positive effect on your product. Fast freezing equals smaller ice crystals and less destroyed cell structures. The result is better product quality, a nice and natural color, and less product loss after defrosting.

The Spiral Carton Freezer can be fully customized to fit your production, e.g. with single, double, or triple drums.