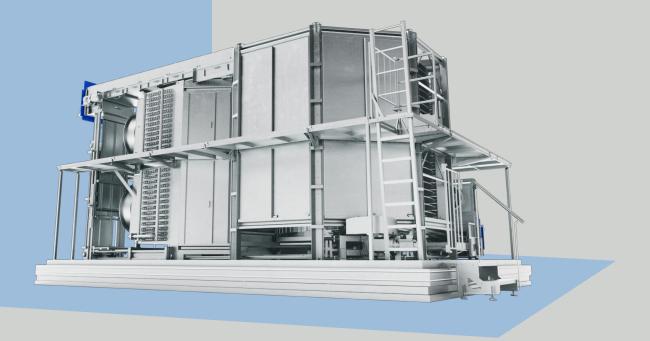

### spiral carton freezer

Our Spinal Canton Freezer is specifically designed for food packed in carton boxes or on trays with long retention times. It consumes up to 50% less energy and freezes up to 60% faster than other blast and conventional carton box freezers on the market. This has a positive effect on your product. Fast freezing equals smaller ice crystals and less destroyed cell structures. The result is better product quality, a nice and natural color, and less product loss after defrosting.

The Spiral Carton Freezer can be fully customized to fit your production, e.g. with single, double, or triple drums.